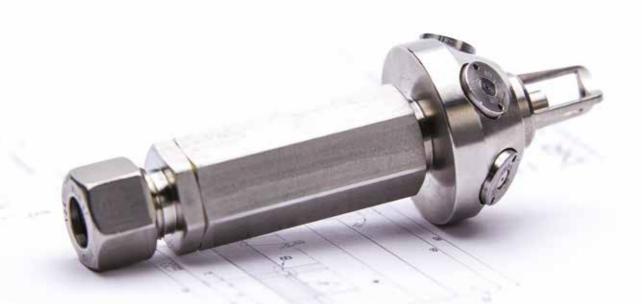

Quick connect couplings according to ISO 7241.

High pressure screw connect couplings.

STANDARD MATERIALS: Stainless Steel AISI 316/L, Brass

PRESSURE RATING: Up to 300bar - 4.350psi - 30 MPa

**STANDARD DIMENSIONS:** From 1/8" to 2"

**STANDARD CONNECTIONS:** Female threaded NPT - Female threaded BSPP ISO 228

**ACCESSORIES:** Protection plugs and caps made of plastic or aluminum

SPECIAL MATERIALS: On request available in Duplex and Special Alloys

INTERCHANGEABILITY: ISO 7241 Series A, ISO 7241 Series B