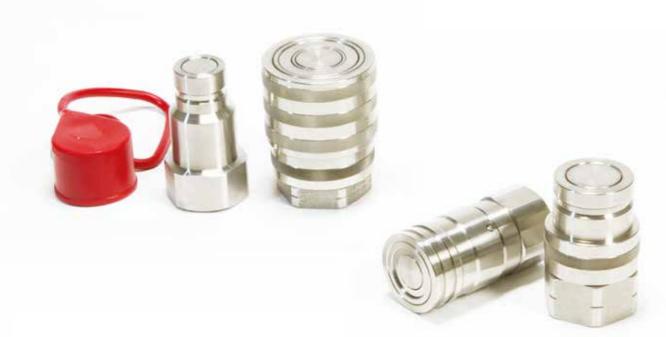

Quick connect couplings according to ISO 7241.

High pressure screw connect couplings.

STANDARD MATERIALS: Stainless Steel AISI 316/L, Brass

PRESSURE RATING: Up to 300bar - 4.350psi - 30 MPa

**STANDARD DIMENSIONS:** From 1/8" to 2"

**STANDARD CONNECTIONS:** Female threaded NPT - Female threaded BSPP ISO 228

**ACCESSORIES:** Protection plugs and caps made of plastic or aluminum

SPECIAL MATERIALS: On request available in Duplex and Special Alloys

INTERCHANGEABILITY: ISO 7241 Series A, ISO 7241 Series B

#### **OPTIONS ON REQUEST:**

Available with different connection, available in "Full Flow" series, available with safety sleeve

STANDARD MATERIALS: Stainless Steel AISI 316/L

PRESSURE RATING: Up to 700 bar - 10.000 psi - 70 MPa

STANDARD DIMENSIONS: From 1/4" to 2"

**STANDARD CONNECTIONS:** Male or Female threaded NPT - Male or Female threaded BSPP ISO 228 - Male threaded Metric according to ISO 8434-1 (Series L / S)

 $\begin{tabular}{ll} \textbf{ACCESSORIES:} Protection plugs and Caps made of plastic or aluminum \\ \end{tabular}$ 

SPECIAL MATERIALS: On request available in Duplex and Special Alloys

INTERCHANGEABILITY: ISO 14541 for IRW series, other brands for IRK series