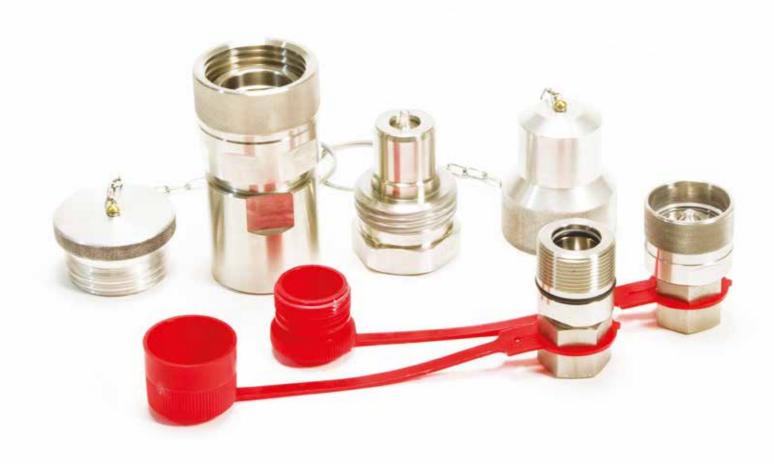

#### **OPTIONS ON REQUEST:**

Available with different connection, available in "Full Flow" series

Robust and accurate series of Needle and Check Valves for liquids and gases.

STANDARD MATERIALS: Stainless Steel AISI 316/L

PRESSURE RATING: Up to 300 bar - 4.350 psi - 30 MPa

STANDARD DIMENSIONS: From 1/4" to 2"

STANDARD CONNECTIONS: Female threaded NPT - Female threaded BSPP ISO 228

ACCESSORIES: Protection plugs and Caps made of plastic or aluminum

SPECIAL MATERIALS: On request available in Duplex and Special Alloys

INTERCHANGEABILITY: ISO 16028 for IRZ series, other brands for IRSA series

#### **OPTIONS ON REQUEST:**

IRSA Series available for challenging and demanding applications with liquid and gases up to 350 bar, 5.000 psi - 35 MPa

STANDARD MATERIALS: Stainless Steel AISI 316/L

PRESSURE RATING: Up to 700 bar - 10.000 psi - 70 MPa