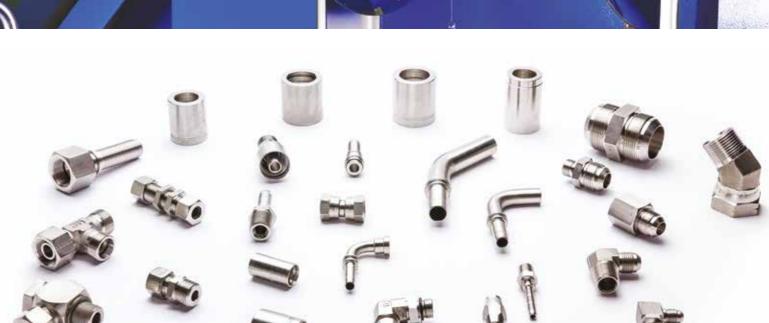

High pressure threaded fittings and adapters according to ISO 8434-6 and BS 5200.

STANDARD MATERIALS: Stainless Steel AISI 316/L

PRESSURE RATING: Up to 500 bar - 7.250 psi - 50 MPa

STANDARD DIMENSIONS: From 1/8" to 2"

STANDARD CONNECTIONS:

BSPP ISO 228 - BSPT EN 10226-1 - NPT - METRIC - UNF

**SPECIAL MATERIALS:** 

On request available in Duplex and Special Alloys

INTERCHANGEABILITY: ISO 8434-6 - BS 5200

**OPTIONS ON REQUEST:** 

**FITTINGS** 

Available with different connection, available with Oxygen cleaning service, available up to size 3".

FORGED SERIES

High pressure fittings and adapters according to ASME B.16.11 and BS 3999.

STANDARD MATERIALS: Stainless Steel AISI 316/L

PRESSURE RATING: Up to 420 bar - 6.000 psi - 42 MPa

STANDARD DIMENSIONS: From 1/8" to 2"

STANDARD CONNECTIONS:

Threaded NPT - SW (Socket Welding)

**SPECIAL MATERIALS:** 

Robust high pressure threaded fittings and adapters up to 700 bar.

STANDARD MATERIALS: Stainless Steel AISI 316/L

PRESSURE RATING: Up to 700 bar - 10.000 psi - 70 MPa

STANDARD DIMENSIONS: From 1/8" to 1"

#### **FITTINGS**

SPECIAL FITTINGS AND ADAPTERS

A tailored solution of not-standard fittings and adapters, designed on customer request.

STANDARD MATERIALS: Stainless Steel AISI 316/L

PRESSURE RATING: Up to 700 bar - 10.000 psi - 70 MPa