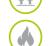

High pressure threaded fittings and adapters according to ISO 8434-6 and BS 5200.

STANDARD MATERIALS: Stainless Steel AISI 316/L

PRESSURE RATING: Up to 500 bar - 7.250 psi - 50 MPa

STANDARD DIMENSIONS: From 1/8" to 2"

STANDARD CONNECTIONS:

BSPP ISO 228 - BSPT EN 10226-1 - NPT - METRIC - UNF

**SPECIAL MATERIALS:** 

On request available in Duplex and Special Alloys

INTERCHANGEABILITY: ISO 8434-6 - BS 5200

**OPTIONS ON REQUEST:** 

**FITTINGS** 

Available with different connection, available with Oxygen cleaning service, available up to size 3".

FORGED SERIES

High pressure fittings and adapters according to ASME B.16.11 and BS 3999.