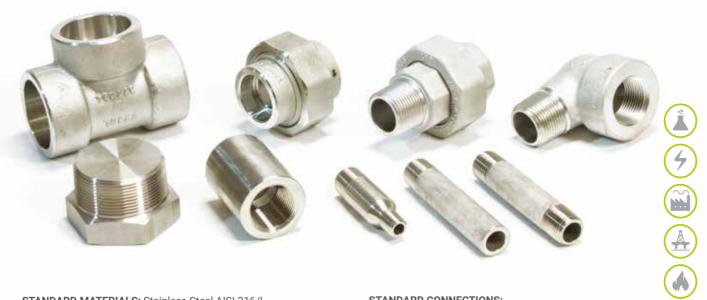

#### **FITTINGS**

SPECIAL FITTINGS AND ADAPTERS

A tailored solution of not-standard fittings and adapters, designed on customer request.

STANDARD MATERIALS: Stainless Steel AISI 316/L

PRESSURE RATING: Up to 700 bar - 10.000 psi - 70 MPa

POSSIBLE DIMENSIONS: Up to size 2"

#### **OPTIONS ON REQUEST:**

Available with Oxygen cleaning service, available up to size 3".

#### POSSIBLE CONNECTIONS:

Threaded according to any standard or based on customer's sample, Socked Welding, Butt Welding

#### **SPECIAL MATERIALS:**

On request available in Duplex and Special Alloys