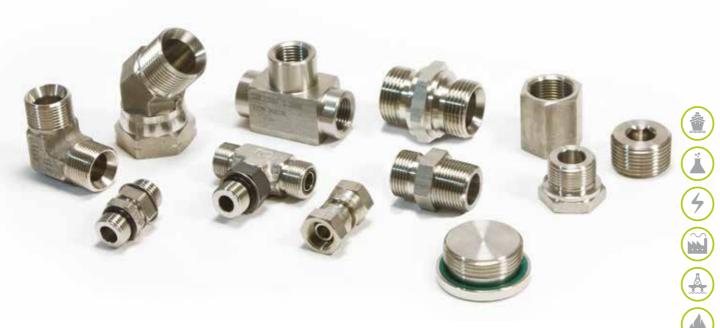

**FITTINGS** 

Available with different connection, available with Oxygen cleaning service, available up to size 3".

FORGED SERIES

High pressure fittings and adapters according to ASME B.16.11 and BS 3999.

STANDARD MATERIALS: Stainless Steel AISI 316/L

PRESSURE RATING: Up to 420 bar - 6.000 psi - 42 MPa

STANDARD DIMENSIONS: From 1/8" to 2"

STANDARD CONNECTIONS:

Threaded NPT - SW (Socket Welding)

**SPECIAL MATERIALS:** 

On request available in Duplex and Special Alloys

INTERCHANGEABILITY: ASME / ANSI B.16.11 - BS 3999

**OPTIONS ON REQUEST:** 

Available with different connection, available with Oxygen cleaning service, available up to size 4".