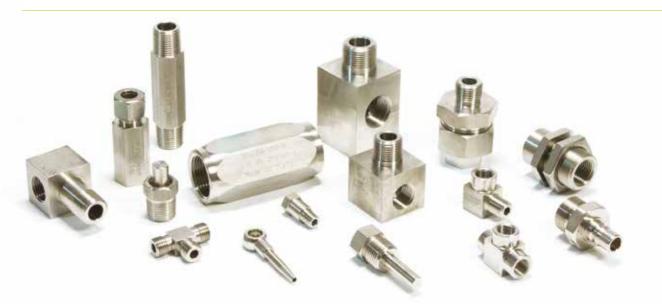

High pressure threaded fittings and adapters according to ISO 8434-6 and BS 5200.

STANDARD MATERIALS: Stainless Steel AISI 316/L

PRESSURE RATING: Up to 500 bar - 7.250 psi - 50 MPa

STANDARD DIMENSIONS: From 1/8" to 2"

STANDARD CONNECTIONS:

BSPP ISO 228 - BSPT EN 10226-1 - NPT - METRIC - UNF

**SPECIAL MATERIALS:** 

On request available in Duplex and Special Alloys

INTERCHANGEABILITY: ISO 8434-6 - BS 5200

**OPTIONS ON REQUEST:** 

**FITTINGS** 

Available with different connection, available with Oxygen cleaning service, available up to size 3".

FORGED SERIES

High pressure fittings and adapters according to ASME B.16.11 and BS 3999.

STANDARD MATERIALS: Stainless Steel AISI 316/L

PRESSURE RATING: Up to 420 bar - 6.000 psi - 42 MPa

STANDARD DIMENSIONS: From 1/8" to 2"

STANDARD CONNECTIONS:

Threaded NPT - SW (Socket Welding)

**SPECIAL MATERIALS:** 

On request available in Duplex and Special Alloys

INTERCHANGEABILITY: ASME / ANSI B.16.11 - BS 3999

**OPTIONS ON REQUEST:** 

Available with different connection, available with Oxygen cleaning service, available up to size 4".

Robust high pressure threaded fittings and adapters up to 700 bar.

STANDARD MATERIALS: Stainless Steel AISI 316/L

PRESSURE RATING: Up to 700 bar - 10.000 psi - 70 MPa

STANDARD DIMENSIONS: From 1/8" to 1"

STANDARD CONNECTIONS:

Threaded NPT - Threaded BSPP ISO 228

SPECIAL MATERIALS:

On request available in Duplex and Special Alloys

**OPTIONS ON REQUEST:** 

Available with different connection, available with Oxygen cleaning service, available up to size 1.1/2".

#### **FITTINGS**

SPECIAL FITTINGS AND ADAPTERS

A tailored solution of not-standard fittings and adapters, designed on customer request.

STANDARD MATERIALS: Stainless Steel AISI 316/L

PRESSURE RATING: Up to 700 bar - 10.000 psi - 70 MPa