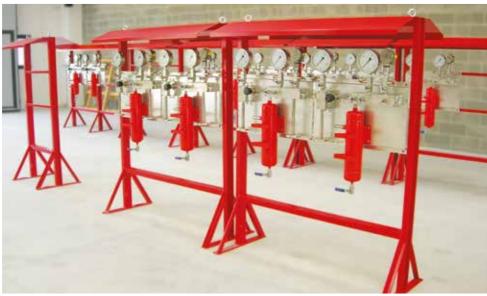

# SYSTEMS

TURN-KEY SYSTEMS AND CONTROL PANELS

INOX RIVA is able to provide a "Turn-Key" service of supply for connected systems on skids or cabinets, control panels for devices and machines, and hydraulic power-pack for pressure generation.

Over the years we have developed specific skills that allow us to offer customized and dedicated solutions to the most demanding engineering requests.

We are able to offer supports, panels and frames made entirely of stainless steel and instrumentation assembled in cabinets or consoles.

# PRESSURE RATING

Up to 4.500bar - 65.000psi 450 MPa

### OPTIONS

Taylor made solutions according to customers specifications