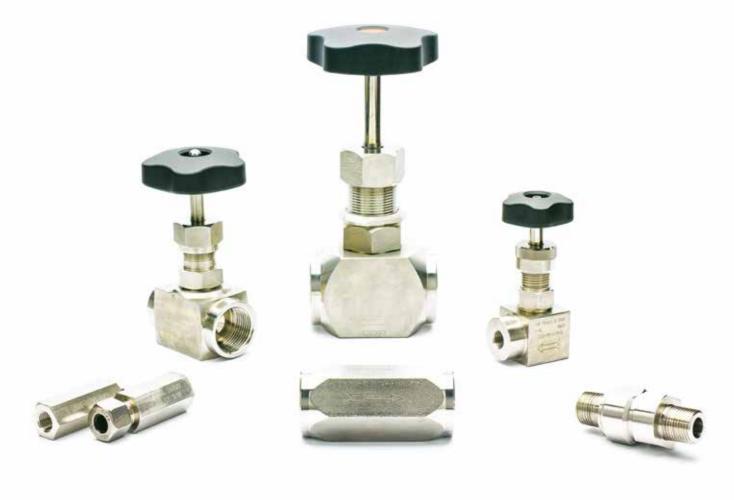

#### **OPTIONS ON REQUEST:**

Available with different connection, available in "Full Flow" series

Robust and accurate series of Needle and Check Valves for liquids and gases.

STANDARD MATERIALS: Stainless Steel AISI 316/L

PRESSURE RATING: Up to 300 bar - 4.350 psi - 30 MPa

STANDARD DIMENSIONS: From 1/4" to 2"

STANDARD CONNECTIONS: Female threaded NPT - Female threaded BSPP ISO 228

ACCESSORIES: Protection plugs and Caps made of plastic or aluminum

SPECIAL MATERIALS: On request available in Duplex and Special Alloys

INTERCHANGEABILITY: ISO 16028 for IRZ series, other brands for IRSA series

#### **OPTIONS ON REQUEST:**

IRSA Series available for challenging and demanding applications with liquid and gases up to 350 bar, 5.000 psi - 35 MPa

STANDARD MATERIALS: Stainless Steel AISI 316/L

PRESSURE RATING: Up to 700 bar - 10.000 psi - 70 MPa