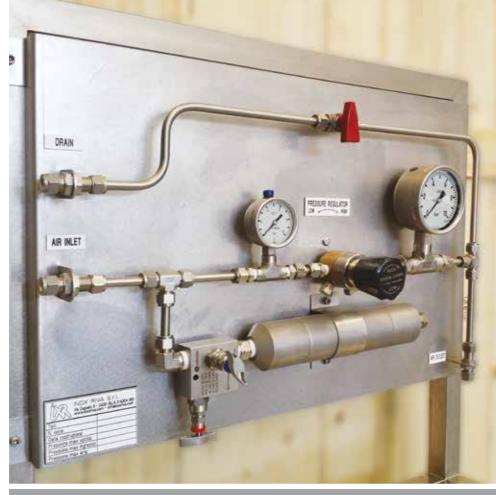

# SYSTEMS

TURN-KEY SYSTEMS AND CONTROL PANELS

INOX RIVA is able to provide a "Turn-Key" service of supply for connected systems on skids or cabinets, control panels for devices and machines, and hydraulic power-pack for pressure generation.

Over the years we have developed specific skills that allow us to offer customized and dedicated solutions to the most demanding engineering requests.

We are able to offer supports, panels and frames made entirely of stainless steel and instrumentation assembled in cabinets or consoles.

# PRESSURE RATING

Up to 4.500bar - 65.000psi 450 MPa

### OPTIONS

Taylor made solutions according to customers specifications