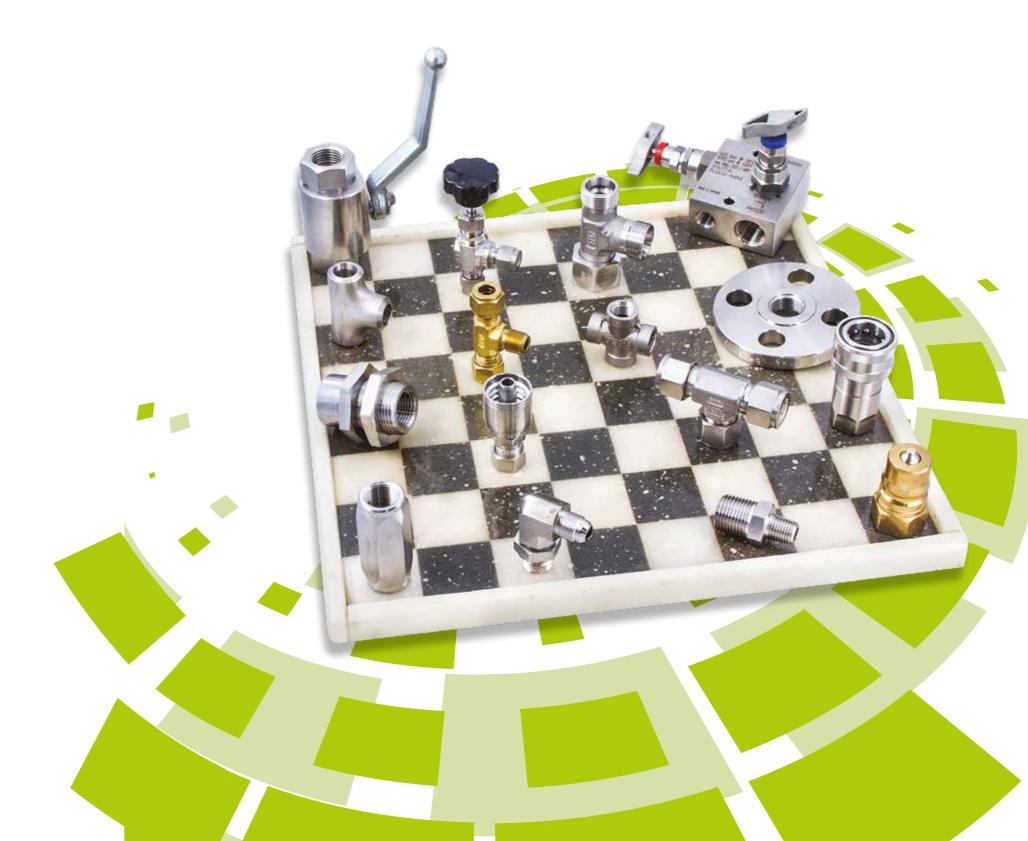

Quick connect couplings according to ISO 7241.

High pressure screw connect couplings.

STANDARD MATERIALS: Stainless Steel AISI 316/L, Brass

PRESSURE RATING: Up to 300bar - 4.350psi - 30 MPa

**STANDARD DIMENSIONS:** From 1/8" to 2"

#### **OPTIONS ON REQUEST:**

Available with different connection, available in "Full Flow" series, available with safety sleeve

STANDARD MATERIALS: Stainless Steel AISI 316/L

PRESSURE RATING: Up to 700 bar - 10.000 psi - 70 MPa

#### **OPTIONS ON REQUEST:**

Available with different connection, available in "Full Flow" series

Robust and accurate series of Needle and Check Valves for liquids and gases.

STANDARD MATERIALS: Stainless Steel AISI 316/L

#### **OPTIONS ON REQUEST:**

IRSA Series available for challenging and demanding applications with liquid and gases up to 350 bar, 5.000 psi - 35 MPa

STANDARD MATERIALS: Stainless Steel AISI 316/L

PRESSURE RATING: Up to 700 bar - 10.000 psi - 70 MPa

High pressure threaded fittings and adapters according to ISO 8434-6 and BS 5200.

STANDARD MATERIALS: Stainless Steel AISI 316/L

PRESSURE RATING: Up to 500 bar - 7.250 psi - 50 MPa

STANDARD DIMENSIONS: From 1/8" to 2"

**FITTINGS** 

Available with different connection, available with Oxygen cleaning service, available up to size 3".

FORGED SERIES

High pressure fittings and adapters according to ASME B.16.11 and BS 3999.

Robust high pressure threaded fittings and adapters up to 700 bar.

STANDARD MATERIALS: Stainless Steel AISI 316/L

PRESSURE RATING: Up to 700 bar - 10.000 psi - 70 MPa

STANDARD DIMENSIONS: From 1/8" to 1"

#### **FITTINGS**

SPECIAL FITTINGS AND ADAPTERS

A tailored solution of not-standard fittings and adapters, designed on customer request.

STANDARD MATERIALS: Stainless Steel AISI 316/L

PRESSURE RATING: Up to 700 bar - 10.000 psi - 70 MPa