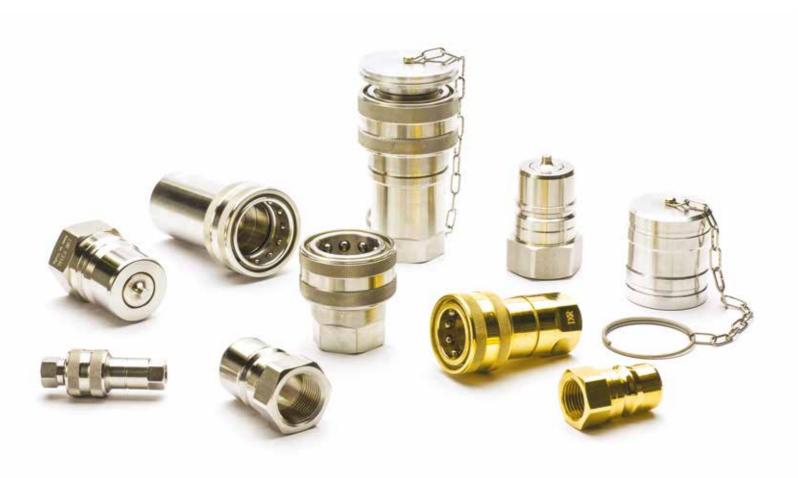

Quick connect couplings according to ISO 7241.

High pressure screw connect couplings.

STANDARD MATERIALS: Stainless Steel AISI 316/L, Brass

PRESSURE RATING: Up to 300bar - 4.350psi - 30 MPa

**STANDARD DIMENSIONS:** From 1/8" to 2"

**STANDARD CONNECTIONS:** Female threaded NPT - Female threaded BSPP ISO 228

**ACCESSORIES:** Protection plugs and caps made of plastic or aluminum

SPECIAL MATERIALS: On request available in Duplex and Special Alloys

INTERCHANGEABILITY: ISO 7241 Series A, ISO 7241 Series B

#### **OPTIONS ON REQUEST:**

Available with different connection, available in "Full Flow" series, available with safety sleeve

STANDARD MATERIALS: Stainless Steel AISI 316/L

PRESSURE RATING: Up to 700 bar - 10.000 psi - 70 MPa

STANDARD DIMENSIONS: From 1/4" to 2"

**STANDARD CONNECTIONS:** Male or Female threaded NPT - Male or Female threaded BSPP ISO 228 - Male threaded Metric according to ISO 8434-1 (Series L / S)

 $\begin{tabular}{ll} \textbf{ACCESSORIES:} Protection plugs and Caps made of plastic or aluminum \\ \end{tabular}$ 

SPECIAL MATERIALS: On request available in Duplex and Special Alloys

INTERCHANGEABILITY: ISO 14541 for IRW series, other brands for IRK series