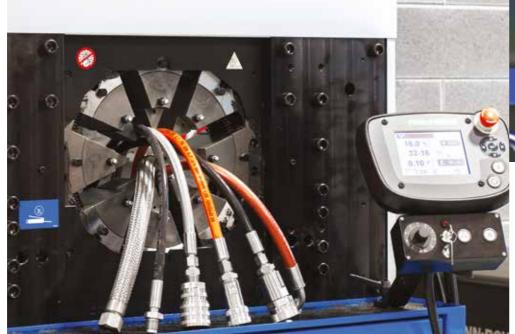

### HOSE ASSEMBLIES AND HOSE FITTINGS

INOX RIVA is able to supply a wide range of hose assemblies and hose fittings, which are suitable for various applications with liquids, gases in hard conditions of temperatures and pressures.

FP 160

INOX RIVA Hose fittings are manufactured in stainless steel grade AISI 316/316L, designed and tested with the most stringent requirements of leading manufacturers of high quality hoses.

| MAIN HOSE<br>STANDARDS     | SAE 100R - SAE J - ISO EN 853/854/855/856/857                              |
|----------------------------|----------------------------------------------------------------------------|
| HOSE FITTINGS<br>MATERIALS | Stainless steel AISI 316/L                                                 |
| PRESSURE RATING            | Up to 2800bar - 40.600psi - 280 MPa                                        |
| STANDARD<br>DIMENSIONS     | From 1/8" to 2"                                                            |
| POSSIBLE CONNECTIONS       | Threaded according to any standard, flanged, or based on customer's design |
| OPTIONS<br>ON REQUEST      | Available a wide range of safety accessories for hose assemblies           |